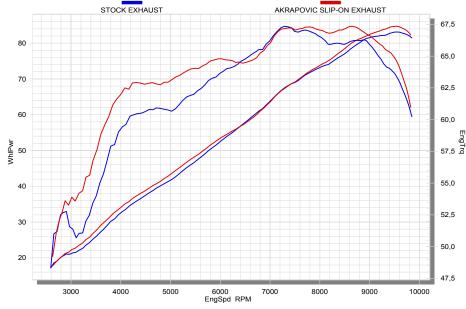

## **PERFORMANCE**

Measurements of the Akrapovic SLIP-ON system on the APRILIA DORSODURO 750 (without muffler insert):

Power & Torque: the exhaust system modification results in a major boost in performance, delivering a solid 84.8 HP at 9540 rpm on back wheel. But the increased power isn't available just at the top of the range; the system shows its quality already from 3500 rpm up through entire rpm range. Max. increased power between the Akrapovic and the stock system is 1.8 HP at 9300 rpm. Besides this, the torque is substantially higher in a lower rpm area from 2500 rpm to 6500, and also in middle and high rpm area.

|                                                                | PERFORMANCE  |             |                      |  |
|----------------------------------------------------------------|--------------|-------------|----------------------|--|
|                                                                | stock        | AKRAPOVIC   | max. increased power |  |
| max. rear wheel power<br>HP / rpm<br>(measured on Dynojet ATV) | 83.13 / 9560 | 84.8 / 9540 | 1.8 / 9300           |  |