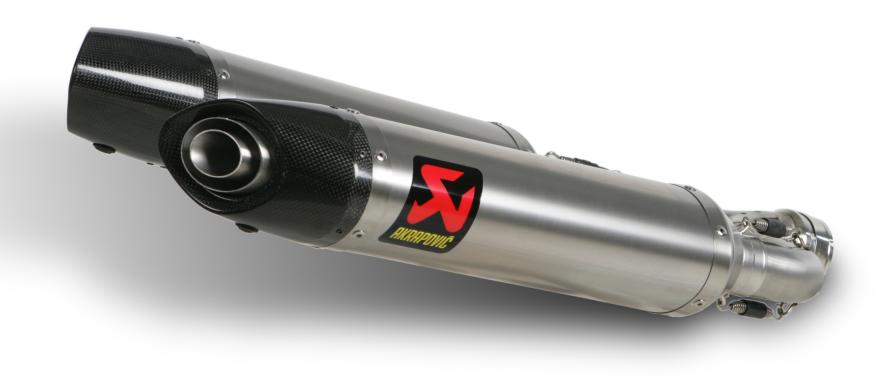

The muffler outer sleeve is made of titanium, which gives a special hi-tech touch to our SLIP-ON system. We offer street legal version with removable muffler inserts.