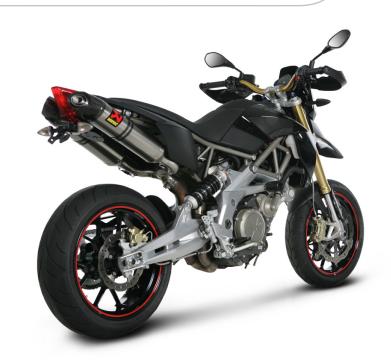

## **APRILIA DORSODURO 750 (2008 - 2009)**

Our sporty and lightweight SLIP-ON systems offer a great balance between price and performance and represent the first step in the exhaust system tuning process. The change will be also visual as our HEXAGONAL mufflers perfectly fit the exterior line of the sporty Dorsoduro and add a clean racing image.