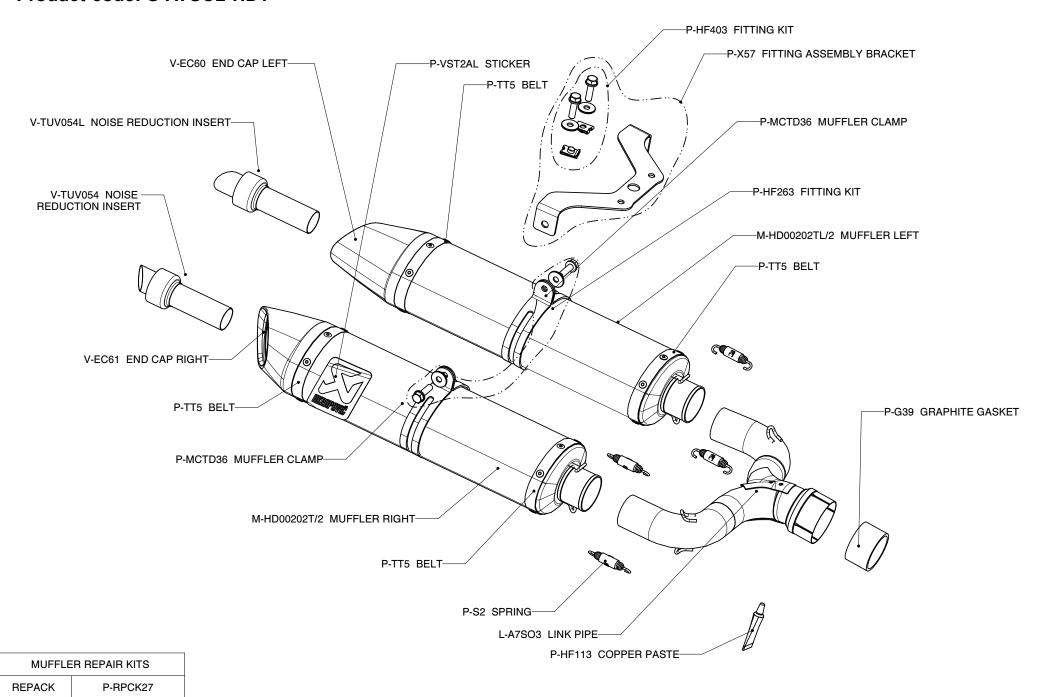

## APRILIA DORSODURO, SLIP-ON exhaust system / EC Type approval Product code: S-A7SO2-HDT

P-RKS254DT32

**SLEEVE** 